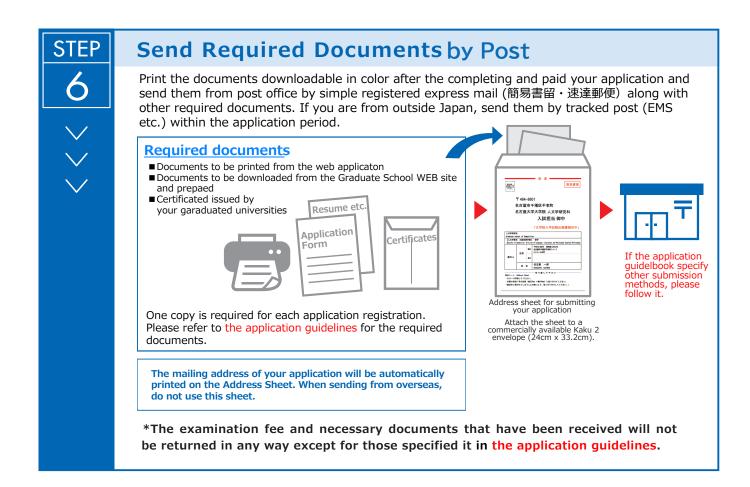

## Web Application Flow

| The web applie                            | cation flow is as follows.                                                                                                                              |
|-------------------------------------------|---------------------------------------------------------------------------------------------------------------------------------------------------------|
| STEP 1 STEP 2                             | 2 STEP 3 STEP 4 STEP 5 STEP 6 STEP 7                                                                                                                    |
| Preparation Access<br>the Ap<br>Site      | Register MyPage Register the Application Fee Pay the Examination Fee Send Required Documents by Post Completion Examinee's Card                         |
| STEP P                                    | reparation                                                                                                                                              |
| inte<br>Pre                               | epare a computer and printer connected to<br>ernet (smartphone and tablet are not recommended).<br>epare *required documents well in advance before     |
| *Re<br>For                                | equired documents: ID photo data, certificates etc.<br>or details, please check the application guidelines for the<br>aduate schools you wish to enter. |
| STEP A                                    | ccess the Application Site                                                                                                                              |
| 2<br>~~~~~~~~~~~~~~~~~~~~~~~~~~~~~~~~~~~~ | From the pplication site > https://e-apply.jp/ds/nagoya-gs/                                                                                             |
| STEP M                                    | lyPage Registration                                                                                                                                     |
| <b>Q</b> Fol                              | llow the instructions on the screen to enter the required information and register for MyPage.                                                          |