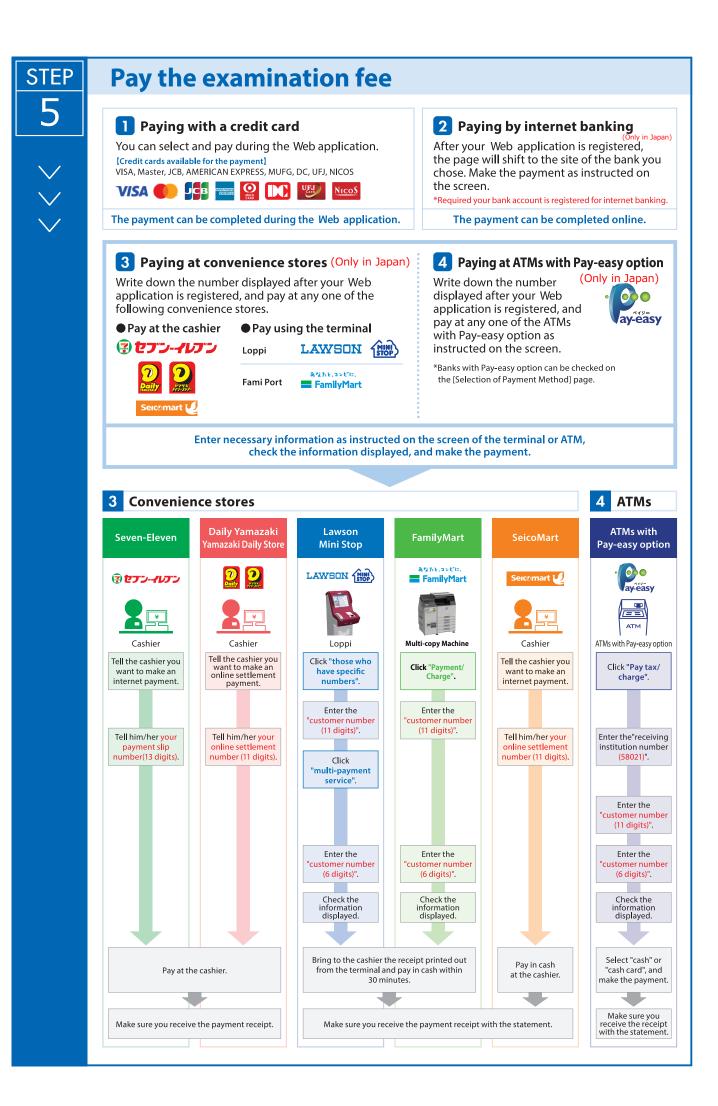

\*Please note that if you select credit card in "<sup>(9)</sup>How to pay the examination fee", the payment will be completed at the same time as resignation.