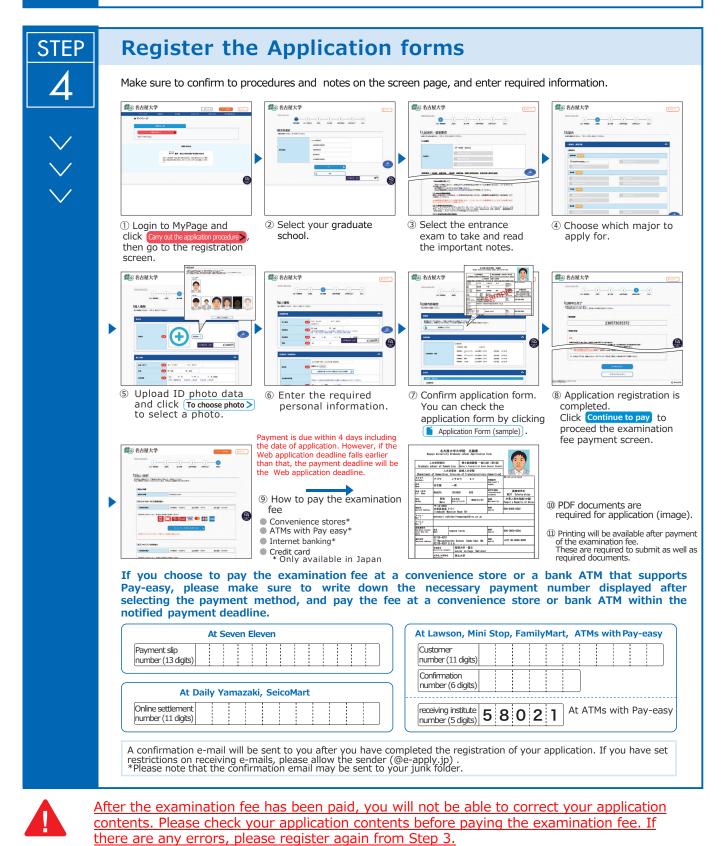

## Web Application Flow

| The web applie                            | cation flow is as follows.                                                                                                                              |
|-------------------------------------------|---------------------------------------------------------------------------------------------------------------------------------------------------------|
| STEP 1 STEP 2                             | 2 STEP 3 STEP 4 STEP 5 STEP 6 STEP 7                                                                                                                    |
| Preparation Access<br>the Ap<br>Site      | Register MyPage Register the Application Fee Pay the Examination Fee Send Required Documents by Post Completion Examinee's Card                         |
| STEP P                                    | reparation                                                                                                                                              |
| inte<br>Pre                               | epare a computer and printer connected to<br>ernet (smartphone and tablet are not recommended).<br>epare *required documents well in advance before     |
| *Re<br>For                                | equired documents: ID photo data, certificates etc.<br>or details, please check the application guidelines for the<br>aduate schools you wish to enter. |
| STEP A                                    | ccess the Application Site                                                                                                                              |
| 2<br>~~~~~~~~~~~~~~~~~~~~~~~~~~~~~~~~~~~~ | From the pplication site > https://e-apply.jp/ds/nagoya-gs/                                                                                             |
| STEP M                                    | lyPage Registration                                                                                                                                     |
| <b>Q</b> Fol                              | llow the instructions on the screen to enter the required information and register for MyPage.                                                          |

\*Please note that if you select credit card in "<sup>(9)</sup>How to pay the examination fee", the payment will be completed at the same time as resignation.