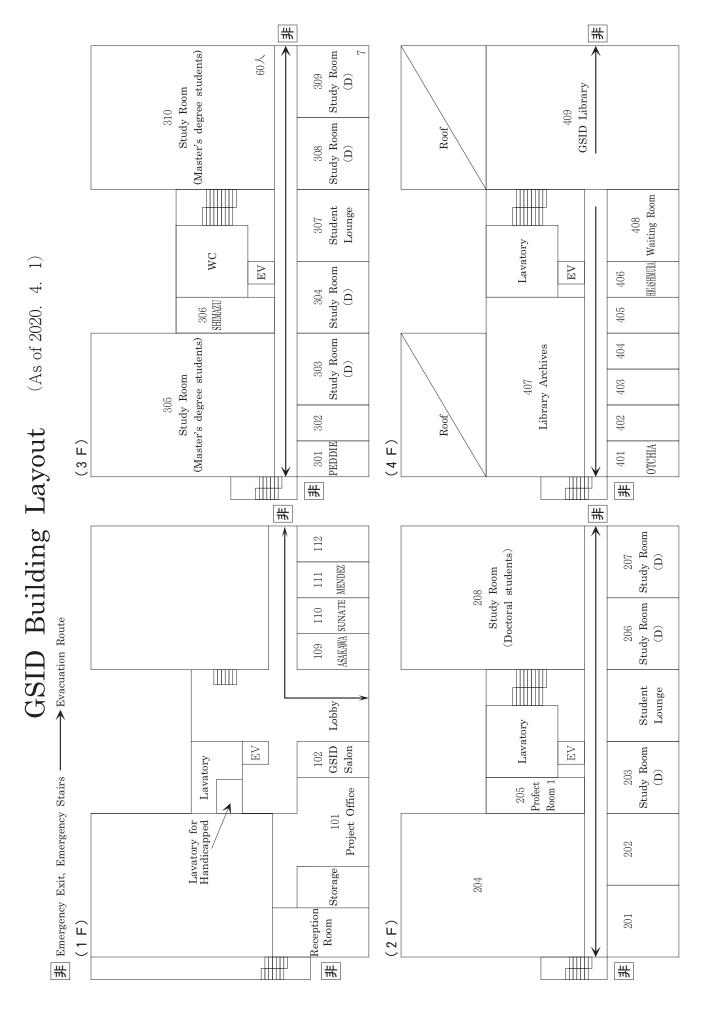

### Contents

| General Re          |                                                                                                                                                                       |       |
|---------------------|-----------------------------------------------------------------------------------------------------------------------------------------------------------------------|-------|
| 01E                 | Nagoya University Graduate School General Rules                                                                                                                       | Web   |
| 02E                 | Nagoya University Degree Rules                                                                                                                                        | Web   |
| 03E                 | General Rules of the Graduate School of International Development                                                                                                     | Web   |
| Refer to http       | p://kisoku.jimu.nagoya-u.ac.jp/kisoku/ for other Nagoya University rules (Only in Japanese)                                                                           |       |
| Master's P          | rogram Rules                                                                                                                                                          |       |
| 11ME                | Rules on Professional Education Program, Course and Program Requirements, and Approval of Credits in                                                                  |       |
|                     | the Master's Program (Normal Program)                                                                                                                                 | 4     |
| 12ME                | Rules on "Global Leader Career Course" in Professional Education Program, Course and Program                                                                          | web   |
|                     | Requirements, and Approval of Credits in the Master's Program (Normal Program)                                                                                        |       |
| 13ME                | Rules on Course and Program Requirements, and Approval of Credits in the Master's Program (Special                                                                    | Web   |
|                     | Program for Global Business Professionals)                                                                                                                            |       |
| 11-01ME             | Course Requirements for the Master's Degree (Normal Program)                                                                                                          | 24    |
| 11-02ME             | Requirements to Complete the Master's Program (Normal Program)                                                                                                        | Web   |
| 13-01ME             | Requirements to Complete the Master's Program (Special Program for Global Business Professionals)                                                                     | Web   |
| 11-04ME             | Rules on Recognition of Credits Obtained in Institutions Other Than GSID                                                                                              | Web   |
| 11-05ME             | Plagiarism and Penalties                                                                                                                                              | Web   |
| 11-06ME             | Application Procedure of Credits for Independent Fieldwork                                                                                                            | Web   |
| 11-07ME             | Submission of a Master's Thesis                                                                                                                                       | 26    |
| Courses an          | d Check Sheet for Completion of Program                                                                                                                               |       |
| 11-08M-1~           | -10 Courses and Check Sheet for Completion of Program                                                                                                                 | 30    |
|                     | Cooperating Unit                                                                                                                                                      | Web   |
|                     |                                                                                                                                                                       |       |
|                     | rogram Rules                                                                                                                                                          |       |
| 21DE                | Rules on the Examination of the Ph.D. Degree at the Graduate School of International Development,                                                                     | Web   |
|                     | Nagoya University                                                                                                                                                     |       |
| 21-01DE             | Supplementary Rules on the Implementation of the Rules on the Evaluation of Candidates for the Degree                                                                 | Web   |
| ADDE                | of Doctor of Philosophy (Ph.D.) at the Graduate School of International Development, Nagoya University                                                                | *** 1 |
| 22DE                | Rules on the Requirements Credits and Related Matters of the Doctoral Program in the Graduate School                                                                  | Web   |
| 22 01DE             | of International Development, Nagoya University                                                                                                                       |       |
| 22-01DE             | Supplementary Rules on Implementation of the Rules on the Requirements of the Doctoral Program in the Graduate School of International Development, Nagoya University | 50    |
| 23DE                | Rules on Program Requirements and Approval of Credits for the Doctoral Program (the MEXT Special                                                                      | Web   |
| 25012               | Program for Private Sector Development to Achieve Sustainable Economic Growth in Asia)                                                                                | web   |
| 22-02DE             | Registration Procedure for Subjects Offered in the Doctoral Program                                                                                                   | 54    |
| 22-02DE<br>22-03DE  | Requirements to Complete the Doctoral Program                                                                                                                         | Web   |
| 22-03DE<br>22-04DE  | Requirements to Complete the Doctoral Program in a Shorter Period                                                                                                     | Web   |
| 21-02DE             | Submission of a Ph.D. Dissertation                                                                                                                                    | Web   |
| 21-03DE             | Plagiarism and Penalties                                                                                                                                              | Web   |
| 21-04DE             | Students with "All But Dissertation" Status                                                                                                                           | Web   |
|                     |                                                                                                                                                                       |       |
|                     | edures, Facilities and Services Plagiarism and Penalties                                                                                                              | 50    |
| 40-01PE             | Support for Writing Theses/Papers in English                                                                                                                          |       |
| 40-02PE<br>40-03PE  | Internship                                                                                                                                                            |       |
| 40-03FE<br>40-04PE  | Research Student Progress Report-                                                                                                                                     |       |
| 40-041 E<br>40-05PE | Office Procedures                                                                                                                                                     |       |
| 40-051 E<br>40-06PE | Academic Advice ·····                                                                                                                                                 |       |
| 40-001 E<br>40-07PE | Consultation on Research Supervision and Courses                                                                                                                      |       |
| 40-08PE             | Consultation Concerning Harassment                                                                                                                                    | 76    |
| 40-001 E<br>40-09PE | Consultation Concerning Mental Health                                                                                                                                 | 76    |
| 40-10PE             | Guideline for GSID Facilities                                                                                                                                         | 78    |
| 41PE                | Rules on the Use of the Study Rooms for Doctoral Students of GSID, Nagoya University                                                                                  |       |
| 42PE                | Rules for Using GSID Computer Rooms                                                                                                                                   |       |
| 40-11PE             | Disciplinary Action and Educative Measures for Students                                                                                                               | 86    |
| 40-12PE             | Nagoya University Guidelines for Weather Disaster Prevention                                                                                                          | 88    |
| 40-13PE             | GSID Faculty and Staff Directory                                                                                                                                      | 92    |
| 40-14PE             | GSID Building Layout                                                                                                                                                  | 94    |
|                     |                                                                                                                                                                       |       |