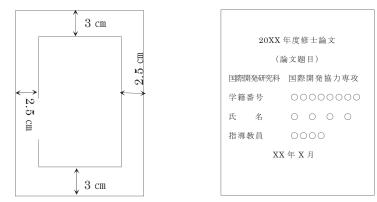

In the case where an applicant submits a report written during his/her fieldwork/internship, a certificate that proves the applicant's contribution to the report is needed. (The form is available from the GSID office).

# 11-07MJ 修士論文の提出について

各年度の9月及び3月に前期課程を修了する予定の者は、修士論文を、以下のように提出すること。

1. 提出期限: (9月修了予定者)

当該年度の7月指定日 (詳細は別途公示する)

(3月修了予定者)

## 当該年度の1月指定日 (詳細は別途公示する)

2. 提出場所:ビズリーチ・キャンパス名大 文系教務課・国際開発研究科担当窓口

| 3. | 提出部数: | 論 文  | (写)                        | 3部 |
|----|-------|------|----------------------------|----|
|    |       | 論文要旨 | (和文4,000字又は英文1,600語程度)     | 3部 |
|    |       | 剽窃チェ | ック確認書(研究科指定様式)             | 1部 |
|    |       | 剽窃防止 | <b>溝習会参加認定書(研究科指定様式,写)</b> | 1部 |

4. 使用言語:日本語又は英語

5. 表 紙 等:表紙,中表紙に,20XX年度修士論文,論文題目,研究科専攻名,学籍番号,氏名, 指導教員名を記載の上,緑色のフラットファイル(紙ファイル)を使用し提出する。



6. 作成要領

用紙サイズはA4とし、以下の要領で作成する。

- 各ページについて:日本語は、1ページ当たり約36行、1行当たり約40字(全角)、 MS明朝 11ポイントを標準とし、英語は、1ページ当たり約36行、Times New Roman 12ポイントを標準 とする。日本文字は全角、英数字は半角とする。
- 2. 原則として横書き
- 3. マージンは、おおよそ図のように取ること
- 4. 両面印刷
- 5. ページ番号を付すこと(下,中央)
- 6. 注は、各ページの下又は章末に付ける。

11-07MJ-1

Students who intend to earn a Master's degree either in September or in March of each academic year are required to submit a Master's thesis for preliminary examination. Follow the instructions below.

## 1. Submission deadline

September graduation: July (details will be announced) March graduation: January (details will be announced)

# 2. Where to submit

The GSID Office

#### 3. Required number of copies of thesis and other documents to be submitted

- Master's thesis: 3 copies

- -Summary of the thesis: 3 copies (either 1,