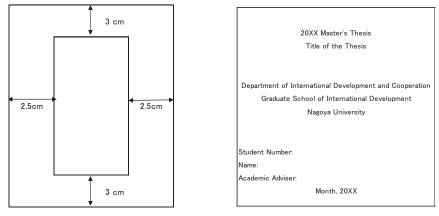

will be announced) March graduation: January (details will be announced)

# 2. Where to submit

The GSID Office

#### 3. Required number of copies of thesis and other documents to be submitted

- Master's thesis: 3 copies

- -Summary of the thesis: 3 copies (either 1,600 English words or 4,000 Japanese characters, approximately)
- Confirmation Form for Plagiarism Check (designated form of GSID): 1 sheet
- Certificate of Attendance at Plagiarism Orientation (designated form of GSID): 1 sheet

## 4. Language

English or Japanese

# 5. Cover

A cover and title page should include 20XX Master's Thesis, the title of the thesis, department, student ID number, name, and academic advisor's name. You have to submit three copies of the thesis using flat file folders (made of paper) in light green.



## 6. Layout and format

• A4 size

- (1) English: 36 lines per page in principle. Times New Roman, 12 point is standard. Japanese: 36 lines per page and 40 two-byte characters, approximately
- (2) Horizontal writing in principle
- (3) Margin width should be as specified in the figure above.
- (4) Print on both sides.
- (5) Page-numbers are placed at the bottom (center) of pages.
- (6) Notes are either footnotes or end-of-chapter notes.

7. 口述試験日:(9月修了予定者)

7月指定日 (詳細は別途公示する)

(3月修了予定者)

2月指定日 (詳細は別途公示する)

口述試験室への持ち込みは以下のものが許容される。

修士論文(印刷したもの),論文要旨(印刷したもの),まとめ(A4用紙2枚又はA3 用紙1枚)

8. 認定修士論文提出期限等

口述試験後,研究科教授会の修士学位論文審査で合格と承認された者は,指定された日までに 誤字,綴りの誤りなどを修正した認定の修士論文をPDFファイルとしてNUCTに提出しなければな らない。提出方法は追って通知する。

なお,ハードカバーで製本した修士論文の提出は不要である。

# 7. Oral examination

September graduation: July (details