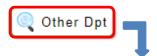

0264002 Teaching

When you register for a course offered by another department, click on "Select Other Dpt.

Courses".

Click on "Add Courses" on the bottom right of the page. Enter the search criteria and click

on "Search Course".

Select the courses you would like to register for and click on "Register".