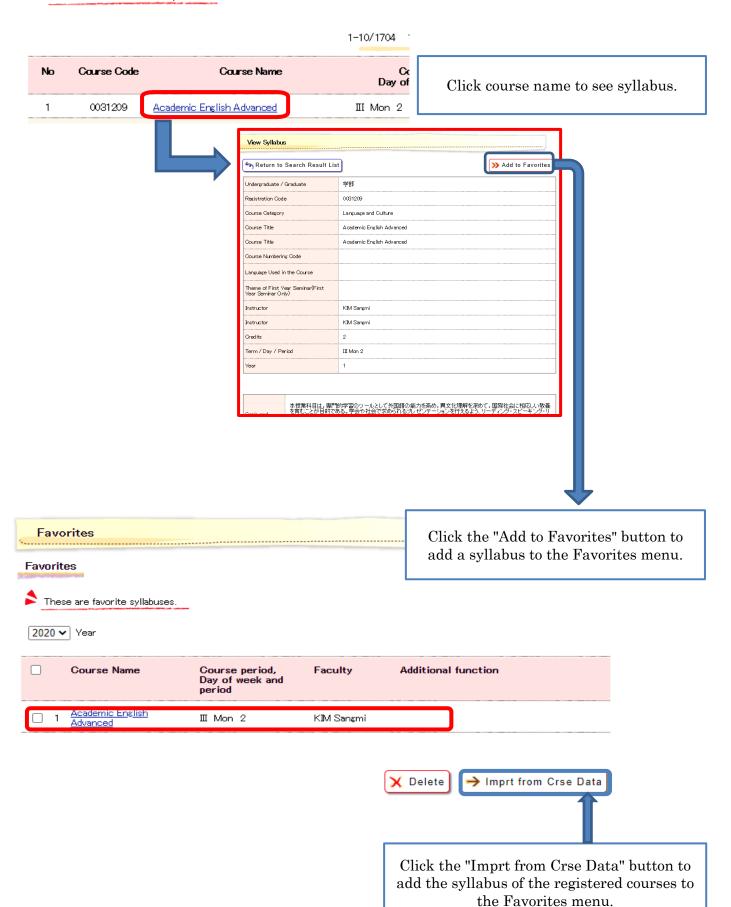

# 4. Search for a Syllabus

When you search for syllabus, click either "Syllabus" in the menu bar on in the Functions/Links list.

🌏 Search Syllabus

| Campusmate -J  Text Size LMS                                                                      |                                  |                                                            |                |             |              |             |            |         |             |             |                   |  |
|---------------------------------------------------------------------------------------------------|----------------------------------|------------------------------------------------------------|----------------|-------------|--------------|-------------|------------|---------|-------------|-------------|-------------------|--|
| HOME   School Affairs Page   Course/Grades   Syllabus   Various Change Notification               |                                  |                                                            |                |             |              |             |            |         |             |             |                   |  |
|                                                                                                   | Search Syllabus                  |                                                            |                |             |              |             |            |         |             |             |                   |  |
| Se                                                                                                | Search conditions                |                                                            |                |             |              |             |            |         |             |             |                   |  |
| Select the year for which you would like to search the syllabus, and enter the search conditions. |                                  |                                                            |                |             |              |             |            |         |             |             |                   |  |
|                                                                                                   | Select the year for wr           | nich you wou                                               | ild like to se | earch the s | yllabus, and | enter the s | earch cond | itions. |             |             |                   |  |
| 2                                                                                                 | 2022 🕶                           |                                                            |                |             |              |             |            |         | Searce      | ch Syllabus | J                 |  |
|                                                                                                   | Syllabus search con              | ditions                                                    |                |             |              |             |            |         |             |             |                   |  |
|                                                                                                   | Course name                      | ne Partial match                                           |                |             |              |             |            |         |             |             |                   |  |
|                                                                                                   | Faculty                          | Partial match                                              |                |             |              |             |            |         |             |             |                   |  |
|                                                                                                   | Keyword                          |                                                            |                |             |              |             |            | Search  | all terms 🔨 | •           |                   |  |
|                                                                                                   | Course period Not selected       |                                                            |                |             |              |             |            |         |             |             |                   |  |
|                                                                                                   | Campus                           | You can search for a syllabus by specif                    |                |             |              |             |            |         |             |             |                   |  |
|                                                                                                   | Close detailed search (          | tailed search conditions. the course name, time slot, etc. |                |             |              |             |            |         |             |             | , time slot, etc. |  |
|                                                                                                   | Course period                    | Not sel                                                    | ected          |             | ~            |             |            |         |             |             | <u> </u>          |  |
|                                                                                                   |                                  |                                                            | Mon            | Tue         | Wed          | Thu         | Fri        | Sat     | Sun         | Other       |                   |  |
|                                                                                                   |                                  | 1                                                          |                |             |              |             |            |         |             |             |                   |  |
|                                                                                                   |                                  | 2                                                          |                |             |              |             |            |         |             |             |                   |  |
|                                                                                                   |                                  | 3                                                          |                |             |              |             |            |         |             |             |                   |  |
|                                                                                                   | Day of week and<br>period        | 4                                                          |                |             |              |             |            |         |             |             |                   |  |
|                                                                                                   |                                  | 5                                                          |                |             |              |             |            |         |             |             |                   |  |
|                                                                                                   |                                  | 7                                                          |                |             |              |             |            |         |             |             |                   |  |
|                                                                                                   |                                  | Other                                                      |                |             |              |             |            |         |             |             |                   |  |
|                                                                                                   | Course method                    | Not sel                                                    | ected 🗸        |             |              |             |            |         |             |             |                   |  |
|                                                                                                   | Curriculum                       |                                                            | ected V        | <br>        |              |             |            |         |             |             |                   |  |
|                                                                                                   | Field and                        |                                                            |                | ı           |              |             |            |         |             |             |                   |  |
|                                                                                                   | Category                         | Not sel                                                    | ected 🗸        |             |              |             |            |         |             |             |                   |  |
|                                                                                                   | Required/Elective Not selected V |                                                            |                |             |              |             |            |         |             |             |                   |  |
|                                                                                                   | Course<br>classification         |                                                            |                |             |              |             |            |         |             |             |                   |  |
|                                                                                                   | Last updated                     |                                                            |                |             | ~            |             |            |         |             |             |                   |  |