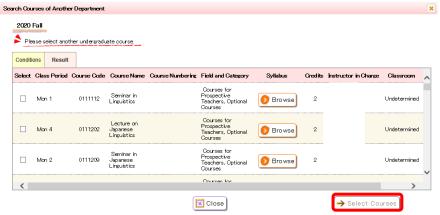

0264002 Teaching

When you register for a course offered by another department, click on "Select Other Dpt.

Courses".

Click on "Add Courses" on the bottom right of the page. Enter the search criteria and click

on "Search Course".

Select the courses you would like to register for and click on "Register".