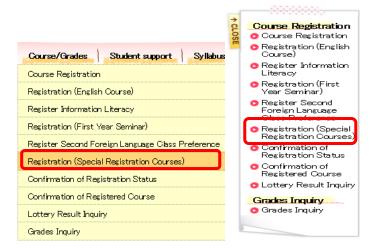

### <Special Registration Courses>

When you register for Special Registration Courses, select "Course Registration (Special Registration Courses)" from either "Course/Grades" in the menu bar or the Functions/Links list.