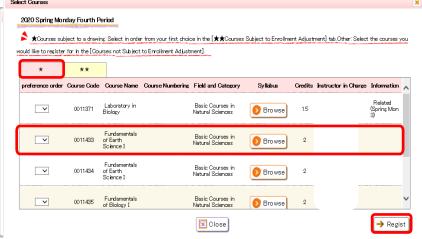

#### **[★**]

Select the courses you would like to register for, starting with your first choice, and click on "Register".

#### [**\***\*]

Select a course you would like to register for and click on "Register".

**●** Browse

→ Regist

**⊠** Close

When you register for an intensive course, click on "Intensive Courses".

Select the courses you would like to register for and click on "Register".