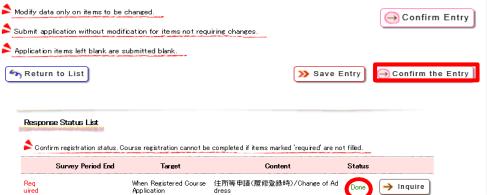

#### 1. Address Registration

Before registering for courses, you must register information such as your address.

Click on "Register".

The screen containing your registered information is displayed.

If you need to modify the information, update it and click on "Confirm Entry".

Even if you do not modify anything, click on "Confirm Entry" to proceed to the next step

Fields with an asterisk (\*) are mandatory.

Please enter information into any blank fields marked with an asterisk.

Initial display is of currently managed info for new applications, and of saved info for application modifications.

→ Course Registration

A page to confirm the entered information will appear. After confirming the details, click on "Register Entry".

The Response Status List will be displayed again.

After confirming that "Status" is marked as "Done", click on "Course Registration" to go to the Course Registration process.