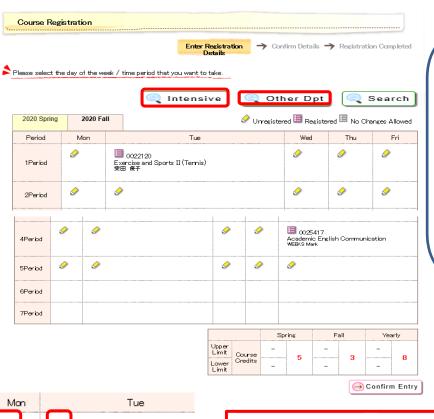

#### 2. Course Selections

You can register for courses on the Course Registration page.

- To select a regular course, click on the book or pencil icon on the timetable.
- To select an intensive course, click on "Intensive Courses".
- To select a course offered by another department, click on "Other Dpt. Courses".

If you click on the book or pencil icon on the timetable, a list of courses you can register for in the time slot will appear.