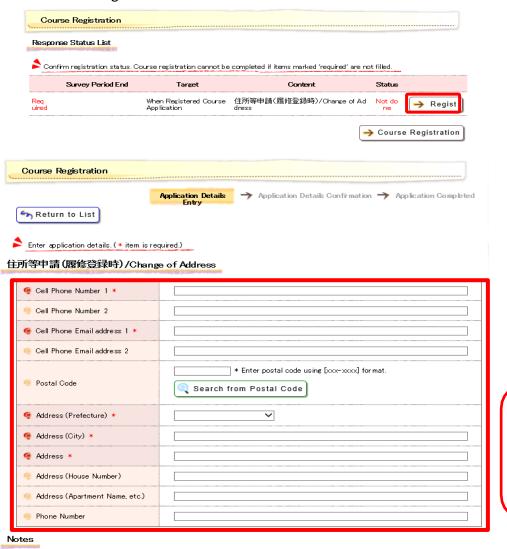

#### 1. Address Registration

Before registering for courses, you must register information such as your address.

Click on "Register".

The screen containing your registered information is displayed.

If you need to modify the information, update it and click on "Confirm Entry".

Even if you do not modify anything, click on "Confirm Entry" to proceed to the next step

Fields with an asterisk (\*) are mandatory.

Please enter information into any blank fields marked with an asterisk.

Initial display is of currently managed info for new applications, and of saved info for application modifications.

→ Course Registration

A page to confirm the entered information will appear. After confirming the details, click on "Register Entry".

The Response Status List will be displayed again.

After confirming that "Status" is marked as "Done", click on "Course Registration" to go to the Course Registration process.