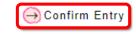

#### 3. Course Registration

When you have finished selecting courses, click on "Confirm Entry" on the bottom right of the page.

After confirming your entries, click on "Register Entry" on the bottom right of the page and confirm that "Register Entry" appears on the upper right of the page. It will appear when course registration has been completed.