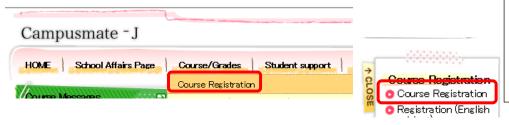

## 1. Register for Courses

When you register for courses, select "Course Registration" from either "Course/Grades" in the menu tab or the Functions/Links list.