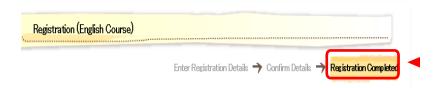

>>> Register Entry

When you have finished selecting the courses, click on "Confirm Entry" on the bottom right of the page.

After confirming your entries, click on "Register Entry" on the bottom right of the page and confirm that "Registration Completed" appears on the upper right of the page. It will appear when course registration has been completed.

Please note that registration will not be completed unless "Registration Completed" appears on the upper right of the page.