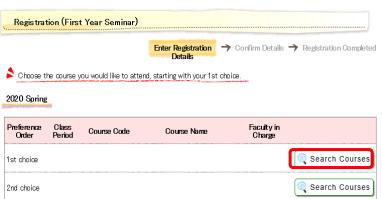

You can register for courses on the course registration page.

- Select a time slot when you would like to register for a course. Click on "Search Course", starting with your first choice.
- Check the box of the course you would like to register for, and click on "Select Course".
- Repeat this procedure for other courses you would like to register for.

You can register for courses on the course registration page.

- Select a time slot when you would like to register for a course. Click on "Search Course" starting with your first choice.
- Check the box of the course you would like to register for, and click on "Select Course".
- Repeat this procedure for other courses you would like to register for.