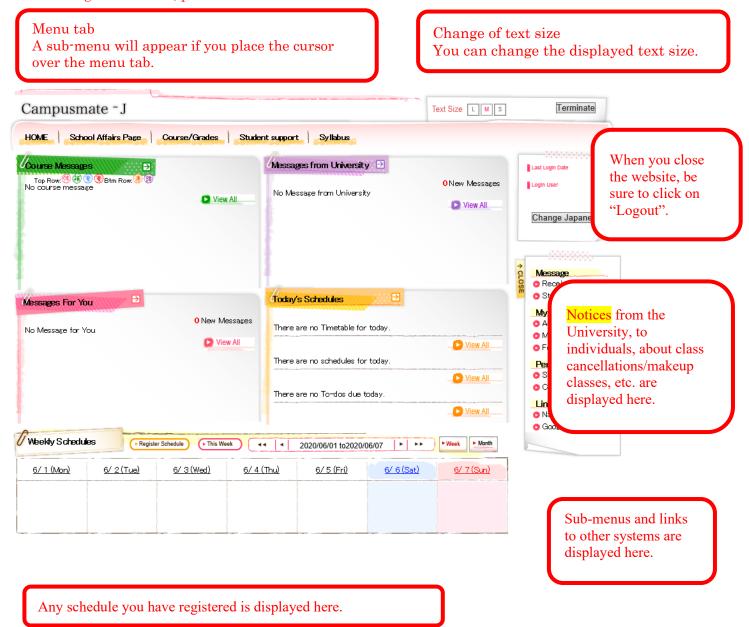

## 1. Register for Courses

When you register for courses, select "Course Registration" from either "Course/Grades" in the menu tab or the Functions/Links list.