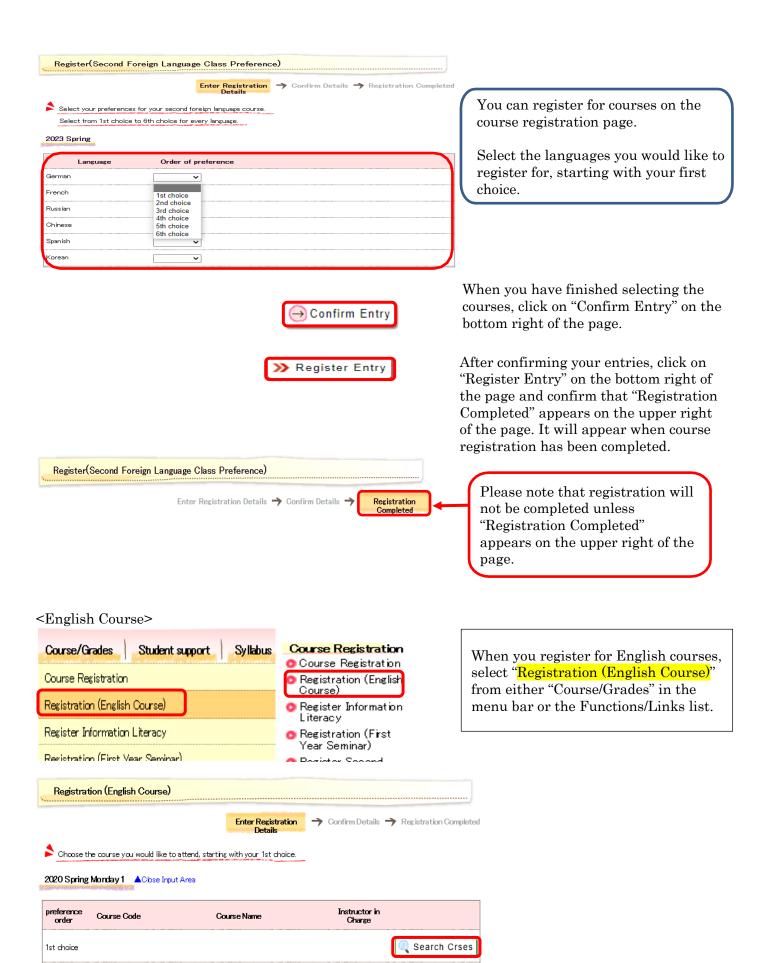

>>> Register Entry

When you have finished selecting the courses, click on "Confirm Entry" on the bottom right of the page.

After confirming your entries, click on "Register Entry" on the bottom right of the page and confirm that "Registration Completed" appears on the upper right of the page. It will appear when course registration has been completed.

Please note that registration will not be completed unless "Registration Completed" appears on the upper right of the page.