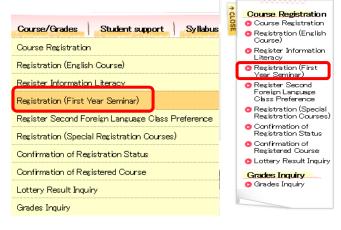

## 4. Each Type of Course Registration

When you register for First Year Seminar Courses, select "Course Registration (First Year Seminar)" from either "Course/Grades" in the menu bar or the Functions/Links list.