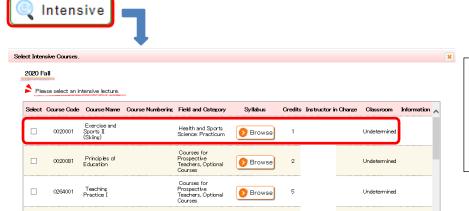

#### [**\***\*]

Select a course you would like to register for and click on "Register".

**●** Browse

→ Regist

**⊠** Close

When you register for an intensive course, click on "Intensive Courses".

Select the courses you would like to register for and click on "Register".