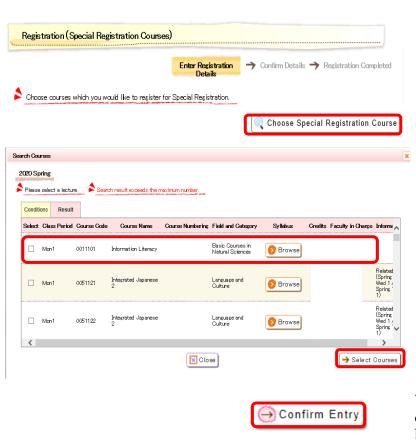

You can register for courses on the course registration page.

- To select for Special Registration courses, click on "Select Special Registration Course".
- Check the box of the course you would like to register for, and click on "Select Course".

When you have finished selecting the courses, click on "Confirm Entry" on the bottom right of the page.

After confirming your entries, click on "Register Entry" on the bottom right of the page and confirm that "Registration Completed" appears on the upper right of the page. It will appear when course registration has been completed.