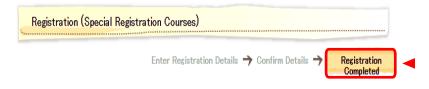

When you have finished selecting the courses, click on "Confirm Entry" on the bottom right of the page.

After confirming your entries, click on "Register Entry" on the bottom right of the page and confirm that "Registration Completed" appears on the upper right of the page. It will appear when course registration has been completed.

Please note that registration will not be completed unless "Registration Completed" appears on the upper right of the page.