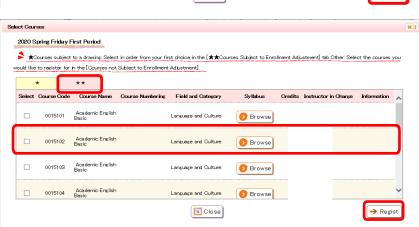

#### **[★**]

Select the courses you would like to register for, starting with your first choice, and click on "Register".

#### [**\***\*]

Select a course you would like to register for and click on "Register".

**●** Browse

→ Regist

**⊠** Close

When you register for an intensive course, click on "Intensive Courses".

Select the courses you would like to register for and click on "Register".