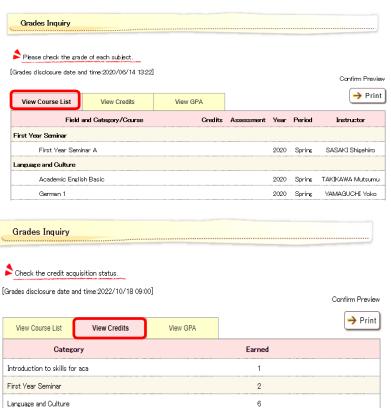

# 3. Check Grades

Grades Inquiry

Please check the GPA.

View Course List

2020Yea

[Grades disclosure date and time:2022/10/18 09:00]

Period

Spring

View Credits

When you check your grades, select "Grades Inquiry" from either "Course/Grades" in the menu bar or the Functions/Links list.

View GPA

**GPA** 0.00 • View Course List You can check the details concerning your grades.

• View Credits
You can check the credit acquisition status.

• View GPA (Grade Point Average) You can check your GPA.

Confirm Preview
→ Print