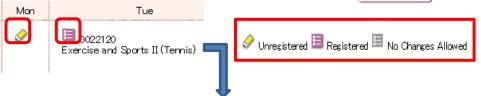

If you click on the book or pencil icon on the timetable, a list of courses you can register for in the time slot will appear.