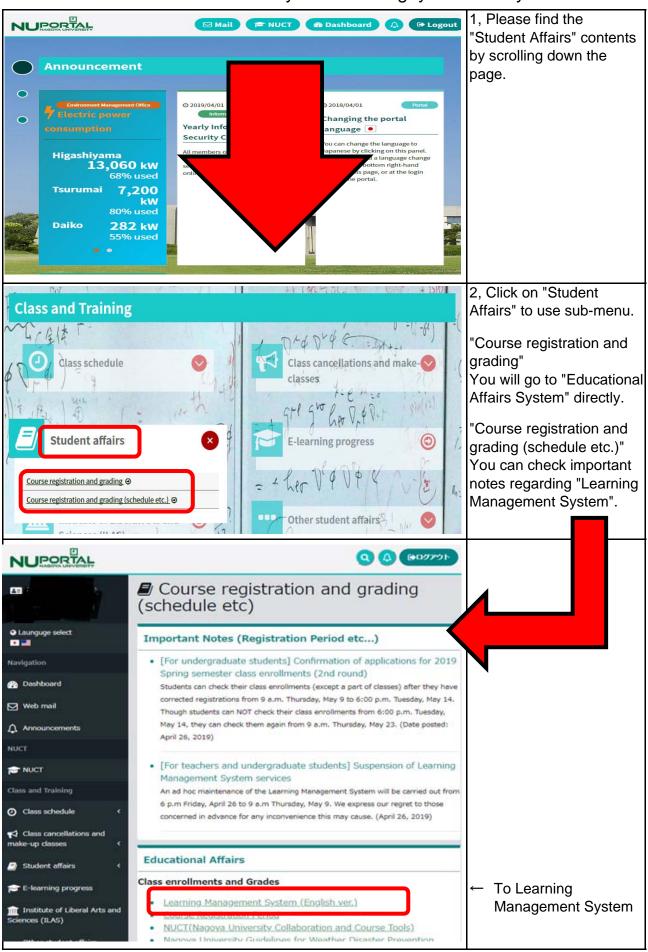

## How to use "Educational Affairs System" on Nagoya University Portal.

## Campusmate-J V3 Portal Website Simple User's Manual (For Students)

#### Notes:

- We recommend using Windows to access the Portal Website. It is not guaranteed to work on Mac OS.
- The recommended browser is IE9 or higher.
- While using this website, please do not click the browser's back button or close button.