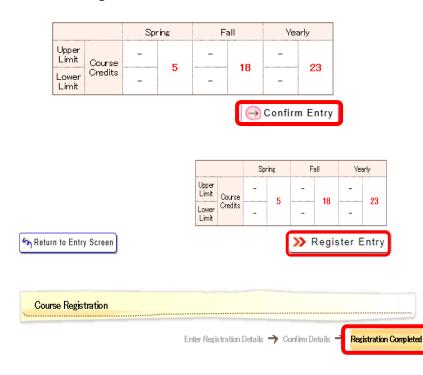

#### 3. Course Registration

When you have finished selecting courses, click on "Confirm Entry" on the bottom right of the page.

After confirming your entries, click on "Register Entry" on the bottom right of the page and confirm that "Register Entry" appears on the upper right of the page. It will appear when course registration has been completed.

Please note that registration will not be completed unless "Registration Completed" appears on the upper right of the page.