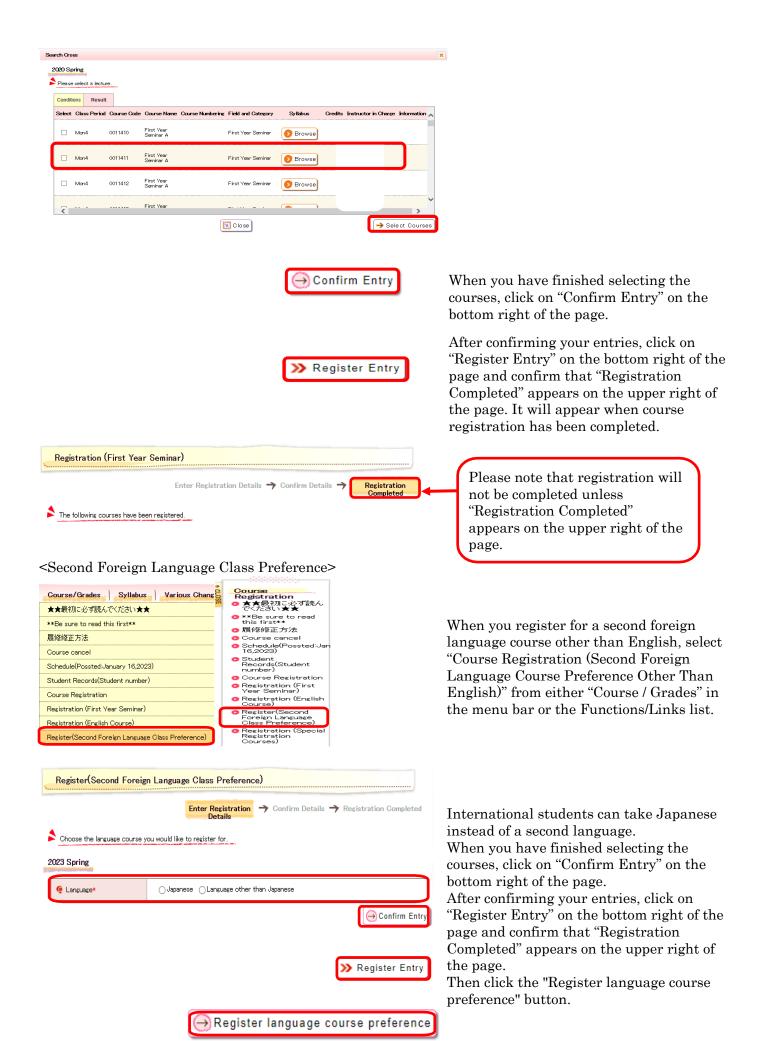

#### 3. Course Registration

When you have finished selecting courses, click on "Confirm Entry" on the bottom right of the page.

After confirming your entries, click on "Register Entry" on the bottom right of the page and confirm that "Register Entry" appears on the upper right of the page. It will appear when course registration has been completed.

Please note that registration will not be completed unless "Registration Completed" appears on the upper right of the page.

## 4. Each Type of Course Registration

When you register for First Year Seminar Courses, select "Course Registration (First Year Seminar)" from either "Course/Grades" in the menu bar or the Functions/Links list.

>>> Register Entry

When you have finished selecting the courses, click on "Confirm Entry" on the bottom right of the page.

After confirming your entries, click on "Register Entry" on the bottom right of the page and confirm that "Registration Completed" appears on the upper right of the page. It will appear when course registration has been completed.

### <Special Registration Courses>

When you register for Special Registration Courses, select "Course Registration (Special Registration Courses)" from either "Course/Grades" in the menu bar or the Functions/Links list.

You can register for courses on the course registration page.

- To select for Special Registration courses, click on "Select Special Registration Course".
- Check the box of the course you would like to register for, and click on "Select Course".

When you have finished selecting the courses, click on "Confirm Entry" on the bottom right of the page.

After confirming your entries, click on "Register Entry" on the bottom right of the page and confirm that "Registration Completed" appears on the upper right of the page. It will appear when course registration has been completed.