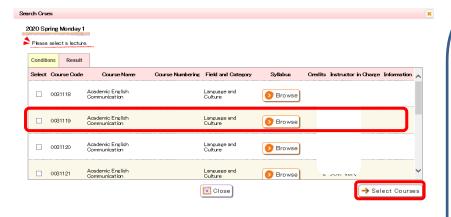

#### 2. Course Selections

You can register for courses on the Course Registration page.

- To select a regular course, click on the book or pencil icon on the timetable.
- To select an intensive course, click on "Intensive Courses".
- To select a course offered by another department, click on "Other Dpt. Courses".

If you click on the book or pencil icon on the timetable, a list of courses you can register for in the time slot will appear.

#### **[★**]

Select the courses you would like to register for, starting with your first choice, and click on "Register".